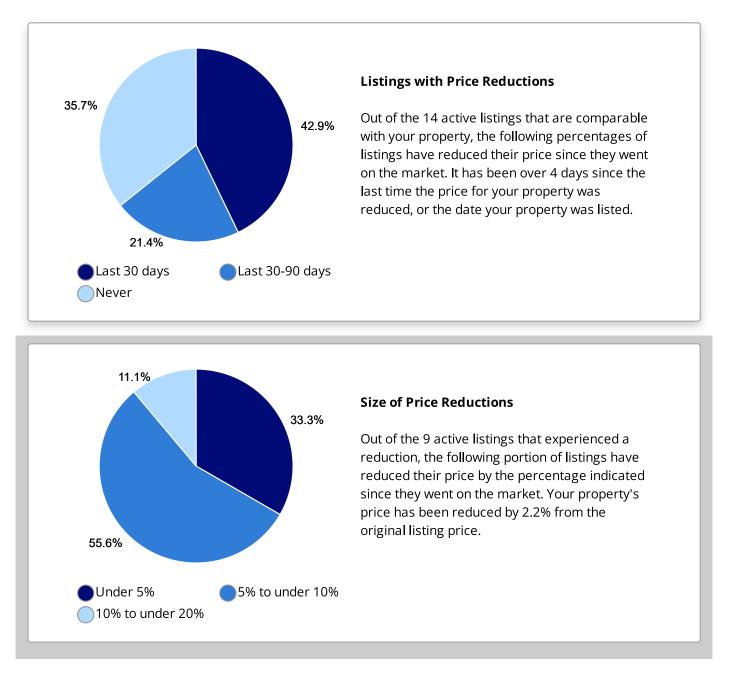

## **Price Reduction Data**

By looking at what other homeowners are doing to adjust to the demands of the market, we can make more targeted and educated decisions on positioning your home's price point.

#### Applied filters:

Zip Code of 33702, 2 Baths, \$348,000 - \$544,999 Price Range, 994 - 1,552 Sqft., Single Family