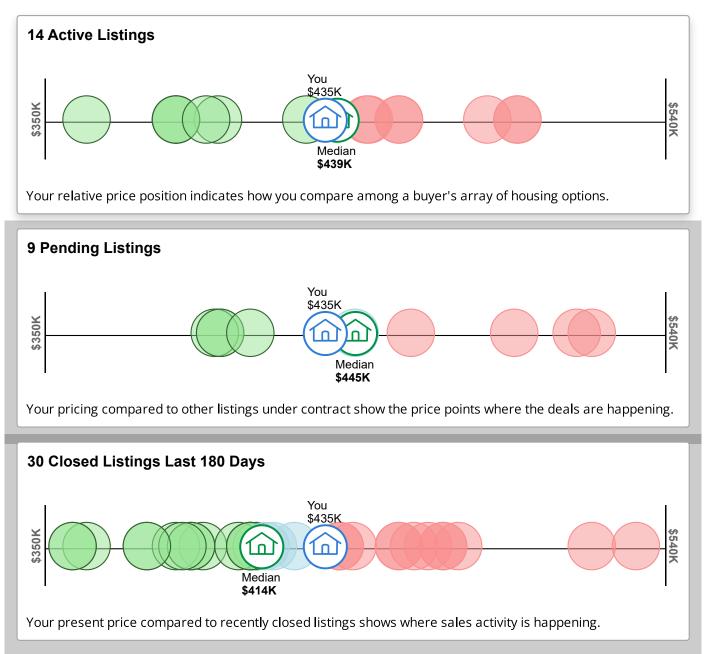

# **Pricing Comparisons**

Evaluating your position in the market helps guide your decisions. Viewing your listing from the same perspective as a potential buyer helps determine how to best make your listing more competitive in the market.

#### Applied filters:

Zip Code of 33702, 2 Baths, \$348,000 - \$544,999 Price Range, 994 - 1,552 Sqft., Single Family