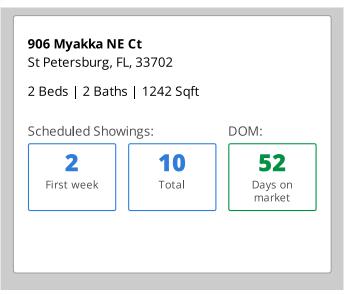

## **Scheduled Showing Activity**

|                                                                                                      | 906 Myakka NE Ct, St<br>Petersburg | 14 Active<br>Listings | 9 Pending<br>Listings | 30 Closed<br>Listings |
|------------------------------------------------------------------------------------------------------|------------------------------------|-----------------------|-----------------------|-----------------------|
| s of the first week                                                                                  | 2                                  | <b>2</b> (avg)        | <b>3</b> (avg)        | <b>4.9</b> (avg)      |
| As of day 52                                                                                         | 10                                 | <b>6.3</b> (avg)      | <b>7</b> (avg)        | <b>24.4</b> (avg)     |
| Fotal Showings                                                                                       | 10                                 | 13.5 (avg)            | <b>11.4</b> (avg)     | 18.3 (avg)            |
|                                                                                                      |                                    |                       |                       |                       |
|                                                                                                      |                                    |                       |                       |                       |
| <b>52</b> Days on 906 Mya                                                                            |                                    | -                     |                       |                       |
| <ul> <li>52 Days on 906 Mya</li> <li>14 Avg days for clos</li> <li>5 Median days for clos</li> </ul> | sed listings                       |                       |                       |                       |