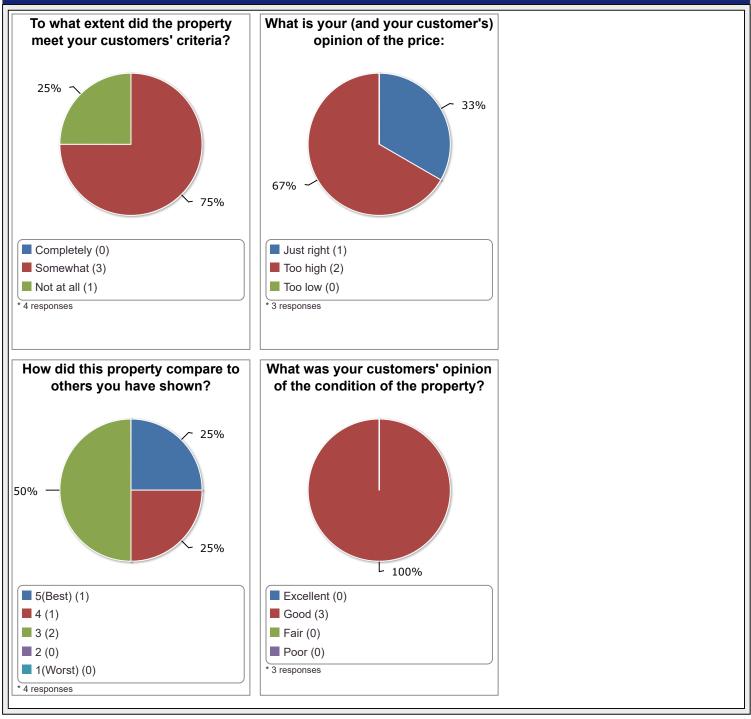

#### Feedback at a Glance

#### Feedback Responses

| Activity Details | Showing Agent                                     | Received            | Available to Homeowner? |
|------------------|---------------------------------------------------|---------------------|-------------------------|
| 5                | Lauren Traviesa LLC<br>SOUTHERN ROOTS REALTY, LLC | 02/05/2024 10:54 AM | Yes                     |

| Activity Details                          | Showing Agent                                    | Received     | 1                                     | Available to Homeowner?                                                                        |
|-------------------------------------------|--------------------------------------------------|--------------|---------------------------------------|------------------------------------------------------------------------------------------------|
| То w                                      | hat extent did the property meet your customers  | s' criteria? | Somewhat                              |                                                                                                |
| What was                                  | your customers' opinion of the condition of the  | property?    | Good                                  |                                                                                                |
|                                           | What is your (and your customer's) opinion of    | the price:   | Just right                            |                                                                                                |
| Н                                         | ow did this property compare to others you hav   | e shown?     | 4                                     |                                                                                                |
|                                           | COMMENTS/RECOMMENI                               | DATIONS:     | prefers water vie                     | ompared to others listed. Buyer<br>w but that listing needs same<br>Shows well as it's squeaky |
| Showing<br>02/02/2024 3:30 PM - 3:45 PM   | Janelle Chmura<br>SMITH & ASSOCIATES REAL ESTATE | 02/04/202    | 24 02:01 PM                           | Yes                                                                                            |
| To w                                      | hat extent did the property meet your customers  | s' criteria? | Somewhat                              |                                                                                                |
| What was                                  | your customers' opinion of the condition of the  | property?    | Good                                  |                                                                                                |
| н                                         | ow did this property compare to others you hav   | e shown?     | 3                                     |                                                                                                |
|                                           | COMMENTS/RECOMMENI                               | DATIONS:     | Client prefers a<br>you for getting u | more private backyard. Thank<br>s in.                                                          |
| Showing<br>02/02/2024 12:00 PM - 12:15 PM | Otniel Gil<br>JASON MITCHELL REAL ESTATE FLO     | 02/02/202    | 24 05:37 PM                           | Yes                                                                                            |
| То w                                      | hat extent did the property meet your customers  | s' criteria? | Not at all                            |                                                                                                |
| What was                                  | your customers' opinion of the condition of the  | property?    | Good                                  |                                                                                                |
|                                           | What is your (and your customer's) opinion of    | the price:   | Too high                              |                                                                                                |
| Н                                         | ow did this property compare to others you hav   | e shown?     | 3                                     |                                                                                                |
|                                           | COMMENTS/RECOMMENI                               | DATIONS:     |                                       | Buyer was looking for updated with some water view.                                            |
| Showing<br>01/14/2024 1:00 PM - 1:15 PM   | Shirley Rigo<br>LUXURY & BEACH REALTY INC        | 01/14/202    | 24 03:13 PM                           | Yes                                                                                            |
| To w                                      | hat extent did the property meet your customers  | s' criteria? | Somewhat                              |                                                                                                |
|                                           | What is your (and your customer's) opinion of    | the price:   | Too high                              |                                                                                                |
| н                                         | ow did this property compare to others you hav   | e shown?     | 5(Best)                               |                                                                                                |
|                                           | COMMENTS/RECOMMENI                               | DATIONS:     |                                       | vation. Maybe priced<br>not priced them out                                                    |
| Showing<br>01/09/2024 1:00 PM - 1:15 PM   | Kelly Hayden<br>RE/MAX METRO                     | 01/10/202    | 24 01:28 PM                           | Yes                                                                                            |
|                                           | COMMENTS/RECOMMENT                               | DATIONS:     | Showing test by                       | Kelly                                                                                          |