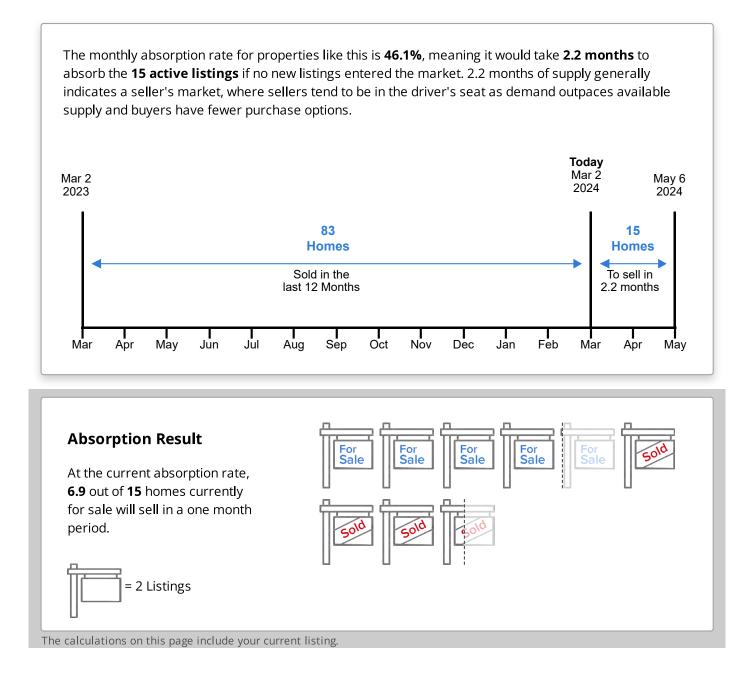

# **Supply and Demand**

Real estate professionals pay close attention to supply and demand dynamics for the local market by calculating the recent absorption rate and applying that to the amount of inventory currently available. The greater the supply (or competing listings), the less pressure on buyers, especially if recent demand (home sales) isn't keeping pace with listings. Fewer listings and a higher sales pace for similar homes can indicate a seller's market.

#### Applied filters:

Zip Code of 33702, 2 Baths, \$348,000 - \$544,999 Price Range, 994 - 1,552 Sqft., Single Family